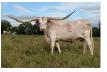

## **Meadow Green Penelope**

Date of Birth: 08/25/2022 **Registration 1:** CTI345159

Breeder: MEADOW GREEN RANCH Owner: Diamond B Longhorns

Penelope has strong pedigree and really starting to mature nicely. She has a flat straight out horn set. She is defiantly one to watch.

Courtesy of Diamond B Cattle

JH RURALLY SCREWED

TTT Jammin' Jenny

**Total Horn:** 74.7500 on 11/01/2024 TTT: 76.6250 on 01/17/2025 Weight: 1062.0000 on 01/17/2025 Composite: 140.7500 on 09/28/2024

Meadow Green Penelope