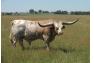

## **Meadow Green Penelope**

Date of Birth: 08/25/2022 **Registration 1:** CTI345159

Breeder: MEADOW GREEN RANCH Owner: Diamond B Longhorns

Penelope has strong pedigree and really starting to mature nicely. She has a flat straight out horn set. She is defiantly one to watch.

Courtesy of Diamond B Cattle

JH RURALLY SCREWED

TTT Jammin' Jenny

**Total Horn:** 74.7500 on 11/01/2024 TTT: 76.6250 on 01/17/2025 Weight: 1062.0000 on 01/17/2025 Composite: 140.7500 on 09/28/2024

Meadow Green Penelope