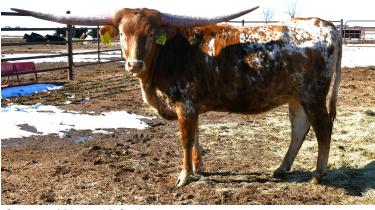

## **Meadow Green Penelope**

Date of Birth: 08/25/2022 **Registration 1:** CTI345159

Breeder: MEADOW GREEN RANCH Owner: Diamond B Longhorns

Penelope has strong pedigree and really starting to mature nicely. She has a flat straight out horn set. She is defiantly one to watch.

Courtesy of Diamond B Cattle

JH RURALLY SCREWED

TTT Jammin' Jenny

**Total Horn:** 74.7500 on 11/01/2024 TTT: 76.6250 on 01/17/2025 Weight: 1062.0000 on 01/17/2025 Composite: 140.7500 on 09/28/2024

Meadow Green Penelope